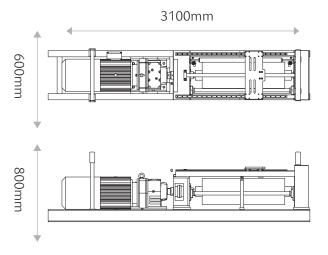

| Winch Model        | JAF              |
|--------------------|------------------|
| Variants           |                  |
| Servo              |                  |
| Asynchronous       | •                |
| Physical           |                  |
| Height             | 800mm            |
| Width              | 600mm            |
| Depth              | 3100mm           |
| Weight             | 1100kg           |
| Wire Size          | 6mm   8mm   13mm |
| Performance        |                  |
| Maximum Payload    | 500kg            |
| Maximum Load Speed | 4m/s             |
| Maximum Travel     | 90m              |
| Brakes             |                  |
| Primary Brake      | •                |
| Secondary Brake    | •                |
| Feedback           |                  |
| Primary Encoder    | •                |
| Secondary Encoder  | •                |