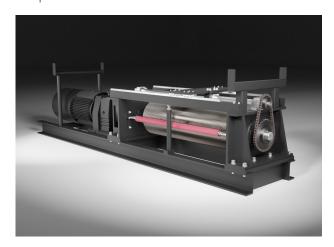

## Newton JAF 22kw Fast

The Newton JAF is a medium sized winch that provides a longer length of travel. It is able to move loads of up to 1,500kg and will operate at speeds of up to 4 m/s. The Newton JAF has a large drum offering travel of up to 90m.