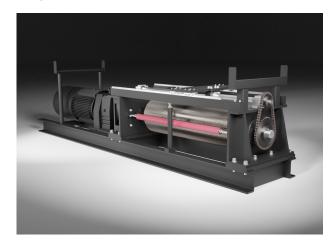

## Newton JAF 22kw Slow

The Newton JAF is a medium sized winch that provides a longer length of travel. It is able to move loads of up to 1,500kg and will operate at speeds of up to 4 m/s. The Newton JAF has a large drum offering travel of up to 90m.