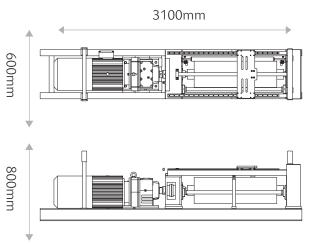

| Winch Model        | JAF              |
|--------------------|------------------|
| Variants           |                  |
| Servo              |                  |
| Asynchronous       | •                |
| Physical           |                  |
| Height             | 800mm            |
| Width              | 600mm            |
| Depth              | 3100mm           |
| Weight             | 1100kg           |
| Wire Size          | 6mm   8mm   13mm |
| Performance        |                  |
| Maximum Payload    | 1100kg           |
| Maximum Load Speed | 2m/s             |
| Maximum Travel     | 90m              |
| Brakes             |                  |
| Primary Brake      | •                |
| Secondary Brake    | •                |
| Feedback           |                  |
| Primary Encoder    | •                |
| Secondary Encoder  | •                |