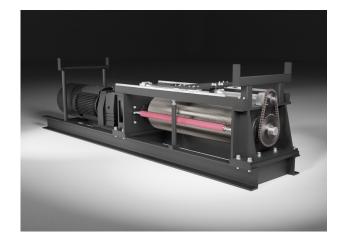

## <sup>†</sup>Newton JAF 30kw Fast

The Newton JAF is a medium sized winch that provides a longer length of travel. It is able to move loads of up to 1,500kg and will operate at speeds of up to 4 m/s. The Newton JAF has a large drum offering travel of up to 90m.