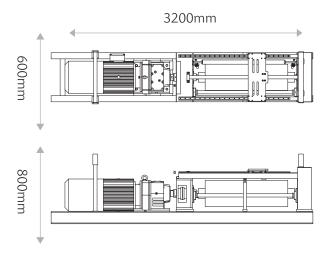

| Winch Model        | JAF              |
|--------------------|------------------|
| Variants           |                  |
| Servo              |                  |
| Asynchronous       | •                |
| Physical           |                  |
| Height             | 800mm            |
| Width              | 600mm            |
| Depth              | 3200mm           |
| Weight             | 1150kg           |
| Wire Size          | 6mm   8mm   13mm |
| Performance        |                  |
| Maximum Payload    | 750kg            |
| Maximum Load Speed | 4m/s             |
| Maximum Travel     | 90m              |
| Brakes             |                  |
| Primary Brake      | •                |
| Secondary Brake    | •                |
| Feedback           |                  |
| Primary Encoder    | •                |
| Secondary Encoder  | •                |
|                    |                  |