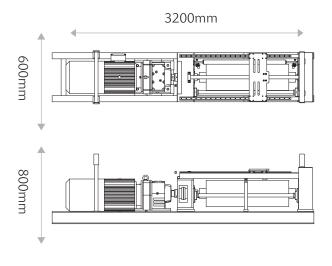

| Winch Model        | JAF              |
|--------------------|------------------|
| Variants           |                  |
| Servo              |                  |
| Asynchronous       | ٠                |
| Physical           |                  |
| Height             | 800mm            |
| Width              | 600mm            |
| Depth              | 3200mm           |
| Weight             | 1150kg           |
| Wire Size          | 6mm   8mm   13mm |
| Performance        |                  |
| Maximum Payload    | 1500kg           |
| Maximum Load Speed | 2m/s             |
| Maximum Travel     | 90m              |
| Brakes             |                  |
| Primary Brake      | ٠                |
| Secondary Brake    | •                |
| Feedback           |                  |
| Primary Encoder    | ٠                |
| Secondary Encoder  | ٠                |
|                    |                  |