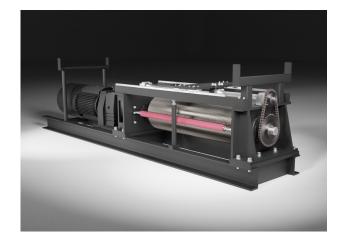

## <sup>†</sup>Newton JAF 30kw Slow

The Newton JAF is a medium sized winch that provides a longer length of travel. It is able to move loads of up to 1,500kg and will operate at speeds of up to 4 m/s. The Newton JAF has a large drum offering travel of up to 90m.